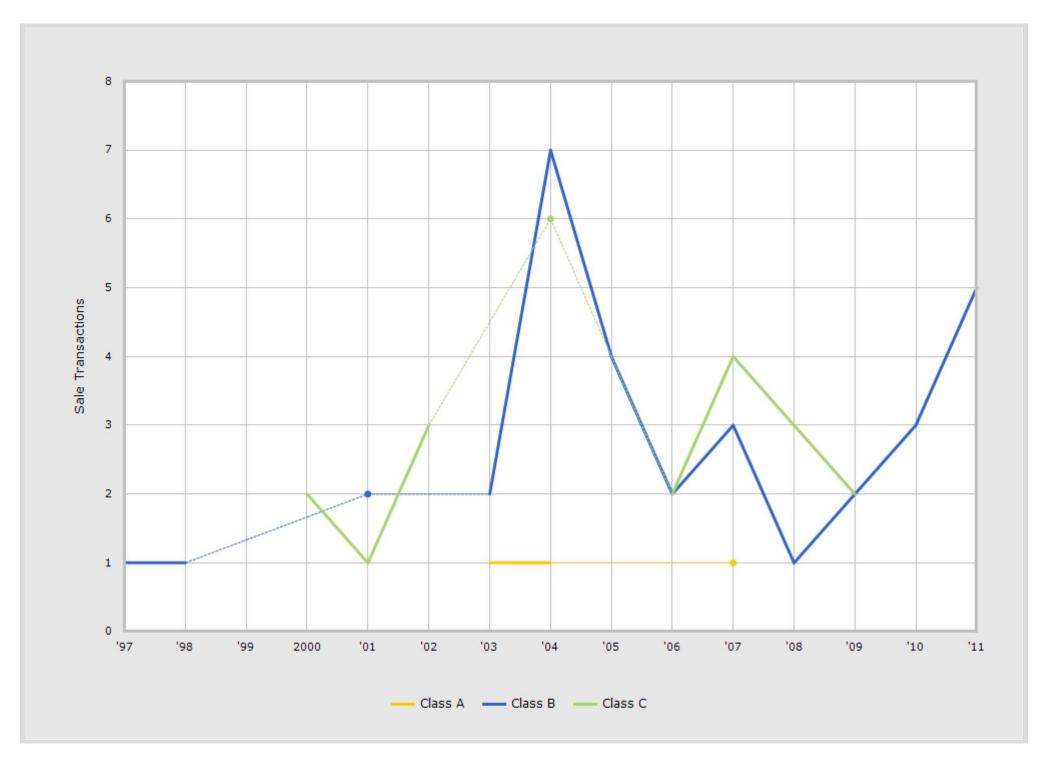

## Sales by Building Class

Sean Daryani & Team - RE/MAX of Valencia Commercial Division Questions? Please call 661.702.4601 The above provided information, while not guaranteed, has been secured from sources we believe to be reliable. This copyrighted report contains research licensed to RE/MAX of Santa Clarita - 142031. 3/8/2012

| Period          | # of Transactions | % of Total | Dollar Volume |
|-----------------|-------------------|------------|---------------|
| Total Timeframe | 59                | 100%       | \$225,070,324 |
| 2011-Class A    | -                 | -          | -             |
| 2011-Class B    | 5                 | 8.5%       | \$7,524,200   |
| 2011-Class C    | -                 | -          | -             |
| 2010-Class A    | -                 | -          | -             |
| 2010-Class B    | 3                 | 5.1%       | \$2,260,000   |
| 2010-Class C    | -                 | -          | -             |
| 2009-Class A    | -                 | -          | -             |
| 2009-Class B    | 2                 | 3.4%       | \$3,075,000   |
| 2009-Class C    | 2                 | 3.4%       | \$1,400,000   |
| 2008-Class A    | -                 | -          | -             |
| 2008-Class B    | 1                 | 1.7%       | \$2,450,024   |
| 2008-Class C    | 3                 | 5.1%       | \$2,535,000   |
| 2007-Class A    | 1                 | 1.7%       | \$26,000,000  |
| 2007-Class B    | 3                 | 5.1%       | \$2,450,000   |
| 2007-Class C    | 4                 | 6.8%       | \$6,070,100   |
| 2006-Class A    | -                 | -          | -             |
| 2006-Class B    | 2                 | 3.4%       | \$9,050,000   |
| 2006-Class C    | 2                 | 3.4%       | \$7,750,000   |
| 2005-Class A    | -                 | -          | -             |
| 2005-Class B    | 4                 | 6.8%       | \$35,420,000  |
| 2005-Class C    | -                 | -          | -             |
| 2004-Class A    | 1                 | 1.7%       | \$47,000,000  |
| 2004-Class B    | 7                 | 11.9%      | \$20,841,500  |
| 2004-Class C    | 6                 | 10.2%      | \$11,640,000  |
| 2003-Class A    | 1                 | 1.7%       | \$9,300,000   |
| 2003-Class B    | 2                 | 3.4%       | \$1,400,000   |
| 2003-Class C    | -                 | -          | -             |
| 2002-Class A    | -                 | -          | -             |
| 2002-Class B    | -                 | -          | -             |
| 2002-Class C    | 3                 | 5.1%       | \$1,872,500   |

| Period          | # of Transactions | % of Total | Dollar Volume |
|-----------------|-------------------|------------|---------------|
| Total Timeframe | 59                | 100%       | \$225,070,324 |
| 2001-Class A    | -                 | -          | -             |
| 2001-Class B    | 2                 | 3.4%       | \$11,825,000  |
| 2001-Class C    | 1                 | 1.7%       | \$710,000     |
| 2000-Class A    | -                 | -          | -             |
| 2000-Class B    | -                 | -          | -             |
| 2000-Class C    | 2                 | 3.4%       | \$1,610,000   |
| 1999-Class A    | -                 | -          | -             |
| 1999-Class B    | -                 | -          | -             |
| 1999-Class C    | -                 | -          | -             |
| 1998-Class A    | -                 | -          | -             |
| 1998-Class B    | 1                 | 1.7%       | \$11,987,000  |
| 1998-Class C    | -                 | -          | -             |
| 1997-Class A    | -                 | -          | -             |
| 1997-Class B    | 1                 | 1.7%       | \$900,000     |
| 1997-Class C    | -                 | -          | -             |