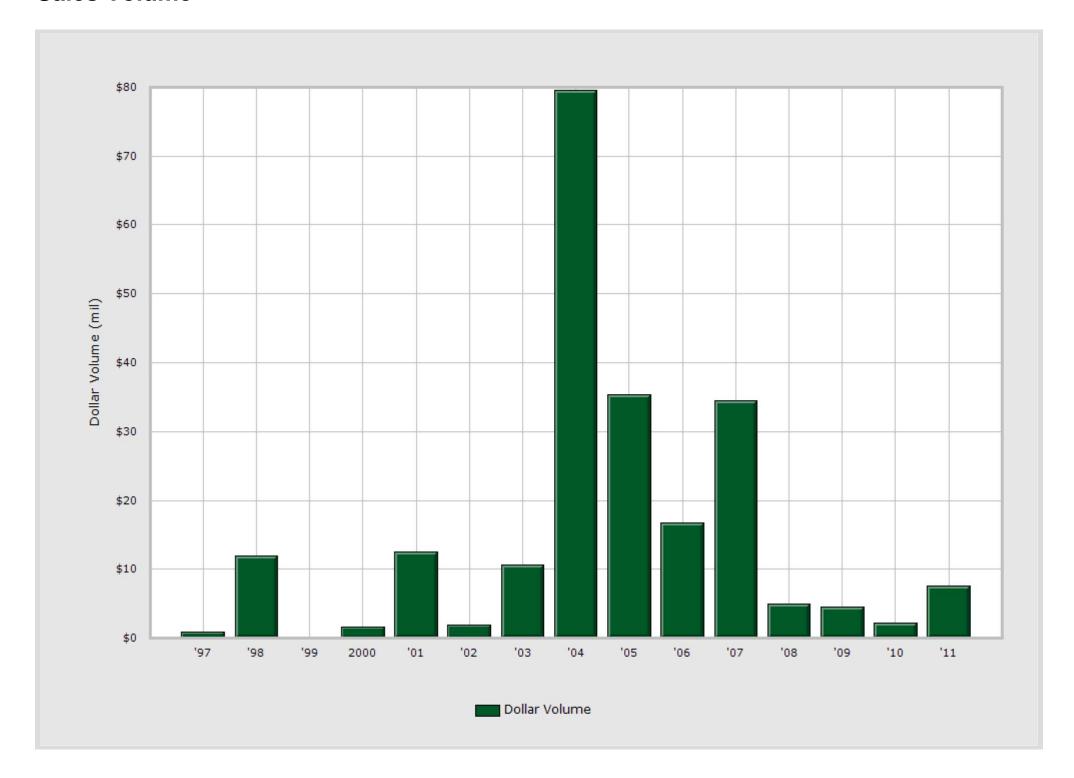

## **Sales Volume**

| Period          | # of Transactions | % of Total | Dollar Volume |
|-----------------|-------------------|------------|---------------|
| Total Timeframe | 59                | 100%       | \$225,070,324 |
| 2011            | 5                 | 8.5%       | \$7,524,200   |
| 2010            | 3                 | 5.1%       | \$2,260,000   |
| 2009            | 4                 | 6.8%       | \$4,475,000   |
| 2008            | 4                 | 6.8%       | \$4,985,024   |
| 2007            | 8                 | 13.6%      | \$34,520,100  |
| 2006            | 4                 | 6.8%       | \$16,800,000  |
| 2005            | 4                 | 6.8%       | \$35,420,000  |
| 2004            | 14                | 23.7%      | \$79,481,500  |
| 2003            | 3                 | 5.1%       | \$10,700,000  |
| 2002            | 3                 | 5.1%       | \$1,872,500   |
| 2001            | 3                 | 5.1%       | \$12,535,000  |
| 2000            | 2                 | 3.4%       | \$1,610,000   |
| 1999            | -                 | -          | -             |
| 1998            | 1                 | 1.7%       | \$11,987,000  |
| 1997            | 1                 | 1.7%       | \$900,000     |